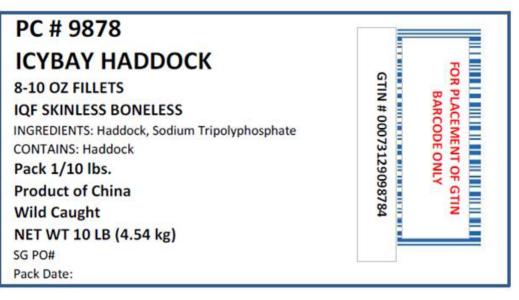

Haddock / "8/10oz Haddock Fillet, Skinless" UCC14 Code: 00073129098784 UCC12 Code: 073129098784 SUPC Code: 8585293

Farm/Fishery Specification: MSC Frozen Shelf Life: 18 months from date of manufacture. Allergens: Yes. Please see label. Approx. Servings per Case: 17 Labeling: Freezing: IQF

**PRODUCT LABEL:** 

sodexo

**Quality of Daily Life Solutions** 