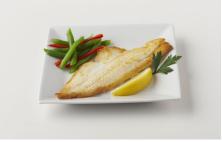

Haddock / "8/10oz Haddock Fillet, Skinless" UCC14 Code: 00073129098784 UCC12 Code: 073129098784 SUPC Code: 8585293

Farm/Fishery Specification: MSC Frozen Shelf Life: 18 months from date of manufacture. Allergens: Yes. Please see label. Approx. Servings per Case: 17 Labeling: Freezing: IQF

**PRODUCT LABEL:** 

sodexo

**Quality of Daily Life Solutions** 