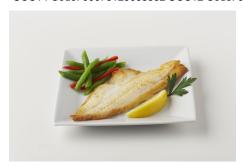

## Haddock / "10/12oz Haddock Fillet, Skinless"

UCC14 Code: 00073129098562 UCC12 Code: 073129098562 SUPC Code: 5983998