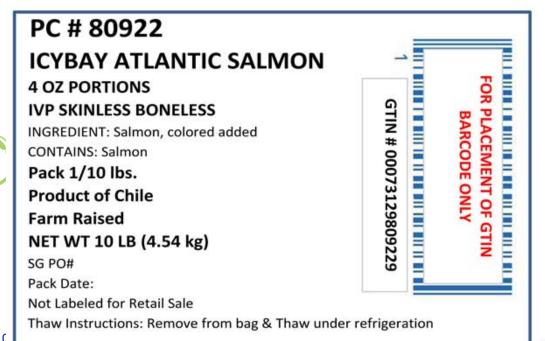

## Salmon / "4 Oz Atlantic Salmon Fillet, Skinless Chile"

UCC14 Code: 00073129809229 UCC12 Code: 073129809229 SUPC Code: 0836625

## **PRODUCT/PACKAGING INFORMATION:**

| Case<br>Cube | Case<br>Configuration | Pallet<br>Configuration | Cases<br>per Pallet |
|--------------|-----------------------|-------------------------|---------------------|
| 0.5427       | 15.5x11x5.5           | 10x12                   | 120                 |
| Pack Size    | Unit Weight           | Gross Weight            | Net Weight          |
| 1/10#        | 10                    | 11                      | 10                  |

Farm/Fishery Specification: Frozen Shelf Life: 18 months from date of manufacture. Allergens: Yes. Please see label. Approx. Servings per Case: 40 Labeling: Freezing: Individually Vacuum Packed

**PRODUCT LABEL:** 