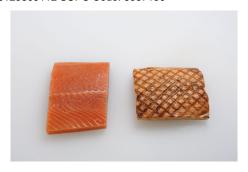

## Salmon / "8 Oz IVP Keta Portion, Skinless"

UCC14 Code: 00073129805112 UCC12 Code: 073129805112 SUPC Code: 8557150

Allergens: Yes. Please see label. Approx. Servings per Case: 20

Labeling:

Freezing: Individually Vacuum Packed