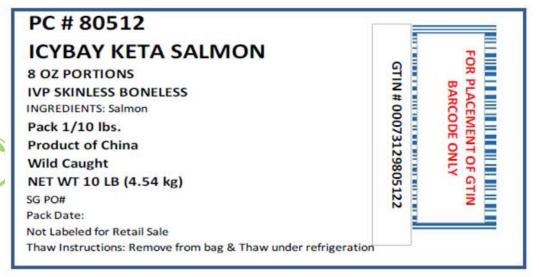

## Salmon / "8 Oz IVP Keta Portion, Skinless"

UCC14 Code: 00073129805112 UCC12 Code: 073129805112 SUPC Code: 8557150

| Pack Size | Unit Weight | Gross Weight | Net Weight |
|-----------|-------------|--------------|------------|
| 1/10#     | 10          | 11           | 10         |

Farm/Fishery Specification: RFM

Frozen Shelf Life: 18 months from date of manufacture.

Allergens: Yes. Please see label. Approx. Servings per Case: 20

Labeling:

Freezing: Individually Vacuum Packed