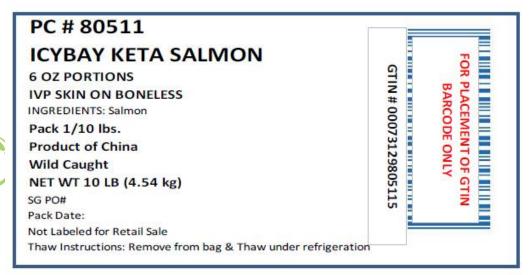

## Salmon / "6 Oz IVP Keta Portion, Skin-On"

UCC14 Code: 00073129805115 UCC12 Code: 073129805115 SUPC Code: 718686

| Pack Size | Unit Weight | Gross Weight | Net Weight |
|-----------|-------------|--------------|------------|
| 1/10#     | 10          | 11           | 10         |

Farm/Fishery Specification: RFM

Frozen Shelf Life: 18 months from date of manufacture.

Allergens: Yes. Please see label. Approx. Servings per Case: 26

Labeling:

Freezing: Individually Vacuum Packed