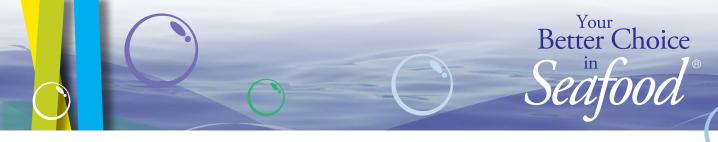

## PC # 78839 **ICYBAY CALAMARI**

**5-8" TUBES FULLY CLEANED INGREDIENTS: Squid** 

Pack 4/2.5 lbs. **Product of China** 

Wild Caught

NET WT 10 LB (4.54 kg)

SG PO# Pack Date:

| FOR PLACEMENT OF GTIN BARCODE ONLY  10073129788392 |
|----------------------------------------------------|
|----------------------------------------------------|