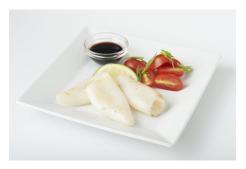

## PC # 78839 **ICYBAY CALAMARI**

**5-8" TUBES FULLY CLEANED INGREDIENTS: Squid** 

Pack 4/2.5 lbs. **Product of China** 

Wild Caught

NET WT 10 LB (4.54 kg)

SG PO# Pack Date:

| FOR PLACEMENT OF GTIN BARCODE ONLY  10073129788392 |
|----------------------------------------------------|
|----------------------------------------------------|