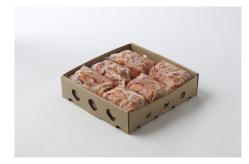

#### PRODUCT/PACKAGING INFORMATION:

| Case   | Case              | Pallet        | Cases      |
|--------|-------------------|---------------|------------|
| Cube   | Configuration     | Configuration | per Pallet |
| 0.3165 | 12.5 x 12.5 x 3.5 | 12x12         | 144        |

| Pack Size | Unit Weight | Gross Weight | Net Weight |
|-----------|-------------|--------------|------------|
| 6/2#      | 12          | 13           | 12         |

Farm/Fishery Specification:

Frozen Shelf Life: 18 months from date of manufacture.