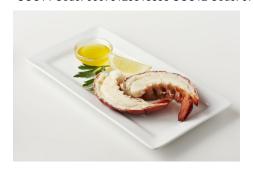

## Lobster - Canadian / 4/5oz Canadian Lobster Tails

UCC14 Code: 00073129518398 UCC12 Code: 073129518398 SUPC Code: 8469987

Serving Size 4 oz (113g) Servings Per Container Amount Per Serving

Total Fat 1g

# PC # 51839 ICYBAY LOBSTER TAILS

4-5 OZ

IQF

INGREDIENTS: Lobster

Pack 1/10 lbs.

**Product of Canada** 

Wild Caught

NET WT 10 LB (4.54 kg)