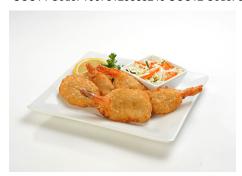

# Shrimp - Breaded / 26/30 Breaded Butterfly Clean Tail

UCC14 Code: 10073129385249 UCC12 Code: 073129385242 SUPC Code: 1933123

## **ICYBAY BREADED SHRIMP**

26-30 CT BUTTERFLY CLEAN TAIL

**IQF RAW** 

INGREDIENTS: Shrimp, wheat flour, modified corn starch, yellow corn flour, salt, corn starch, sugar, sunflower oil, refined palm oil, hydrolyzed corn protein, spices, dry yeast, leavening (sodium bicarbonate, sodium aluminum phosphate, sodium acid pyrophosphate), guar gum, disodium inosinate and disodium guanylate, natural flavors, sodium