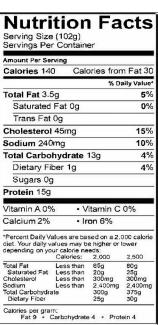

DISTRIBUTED BY: SLADE GORTON & CO., BOSTON, MA 02118

**Nutrition Facts** 

| Variable servings per<br>Serving size | (100g)         |
|---------------------------------------|----------------|
| Amount per serving<br>Calories        | 140            |
|                                       | % Daily Value* |
| Total Fat 3.5g                        | 4%             |
| Saturated Fat 0g                      | 0%             |
| Trans Fat 0g                          |                |
| Cholesterol 45mg                      | 15%            |
| Sodium 230mg                          | 10%            |
| Total Carbohydrate 13g                | 5%             |
| Dietary Fiber 1g                      | 4%             |
| Total Sugars 0g                       |                |
| Includes 0g Added Su                  | ugars 0%       |
| Protein 14g                           |                |
| Vitamin D 0mcg                        | 0%             |
| Calcium 16mg                          | 2%             |
| Iron 1mg                              | 6%             |
| Potassium 297mg                       | 6%             |