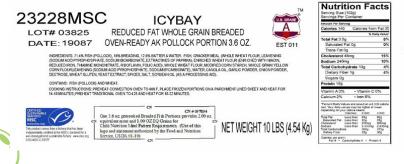

## **PRODUCT LABEL:**

Labeling: "CN, Oven Ready"

Freezing: IQF

10

1/10#

KEEP FROZEN PC #23228MSC ICYBAY

10

REDUCED FAT WHOLE GRAIN BREADED OVEN-READY AK POLLOCK PORTION 3.6 OZ.

DISTRIBUTED BY: SLADE GORTON & CO., BOSTON, MA 02118

**Nutrition Facts** 

| Variable servings per<br>Serving size | (100g)         |
|---------------------------------------|----------------|
| Amount per serving<br>Calories        | 140            |
|                                       | % Daily Value* |
| Total Fat 3.5g                        | 4%             |
| Saturated Fat 0g                      | 0%             |
| Trans Fat 0g                          |                |
| Cholesterol 45mg                      | 15%            |
| Sodium 230mg                          | 10%            |
| Total Carbohydrate 13g                | 5%             |
| Dietary Fiber 1g                      | 4%             |
| Total Sugars 0g                       |                |
| Includes 0g Added Su                  | ugars 0%       |
| Protein 14g                           |                |
| Vitamin D 0mcg                        | 0%             |
| Calcium 16mg                          | 2%             |
| Iron 1mg                              | 6%             |
| Potassium 297mg                       | 6%             |