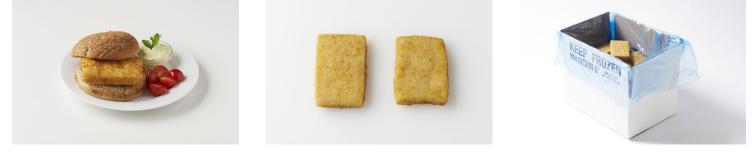

## Pollock / Reduced Fat & Sodium Oven-Ready Breaded AK Pollock Rectangle 3.6 oz CN UCC14 Code: 00073129232287 UCC12 Code: 073129232287 SUPC Code: 0724181

## **PRODUCT LABEL:**

Labeling: "CN, Oven Ready"

Freezing: IQF

10

1/10#

KEEP FROZEN PC #23228MSC ICYBAY

10

REDUCED FAT WHOLE GRAIN BREADED OVEN-READY AK POLLOCK PORTION 3.6 OZ.