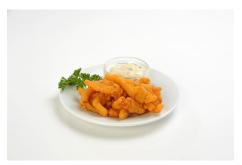

### Clams / Breaded Clam Strips

UCC14 Code: 10073129211302 UCC12 Code: 073129211305 SUPC Code: 0724373

## **ICYBAY BREADED CLAMS**

### BREADED STRIPS

INGREDIENTS: Sliced Fresh Surf clams, Bleached Wheat Flour, Yellow Corn Flour, Water, Enriched Flour (flour, malted barley flour, niacin, iron, thiamine mononitrate, riboflavin, folic acid), Salt, Dextrose, Leavening (sodium acid pyrophosphate, sodium bicarbonate, monocalcium phosphate), Sugar, Soybean Oil, Oleoresin Paprika and Annatto, Natural Flavors, Dried Whey, Spice, sodium tripolyphosphate (to retain moisture). Product fried in soybean oil.