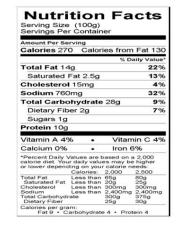

FOR PLACEMENT OF GTIN
BARCODE ONLY

1
GTIN # 10073129211302

| Nutrit<br>Serving Size 4 oz<br>Servings Per Cor                                            | (113g)                                           |              |                                               |
|--------------------------------------------------------------------------------------------|--------------------------------------------------|--------------|-----------------------------------------------|
| Amount Per Serving                                                                         |                                                  |              |                                               |
| Calories 310                                                                               | Calories from Fat 14                             |              |                                               |
|                                                                                            |                                                  | % D          | aily Value                                    |
| Total Fat 16g                                                                              |                                                  |              | 259                                           |
| Saturated Fat 3g                                                                           |                                                  | 15%          |                                               |
| Cholesterol 15mg                                                                           |                                                  |              | 59                                            |
| Sodium 860ma                                                                               |                                                  |              | 369                                           |
| Total Carbohyd                                                                             | rate 32g                                         |              | 119                                           |
| Dietary Fiber 20                                                                           | -                                                |              | 89                                            |
| Sugars 1g                                                                                  | ,                                                |              | -                                             |
|                                                                                            |                                                  |              |                                               |
| Protein 11g                                                                                |                                                  |              |                                               |
| Vitamin A 4%                                                                               | •                                                | Vitan        | nin C 49                                      |
| Calcium 0%                                                                                 | (-)                                              | Iron 6%      |                                               |
| *Percent Daily Values<br>Your daily values may<br>your calorie needs:                      | be higher or to<br>Calories:                     | wer depe     |                                               |
| Total Fat<br>Saturated Fat<br>Cholesterol<br>Sodium<br>Total Carbohydrate<br>Dietary Fiber | Less than<br>Less than<br>Less than<br>Less than | 20g<br>300mg | 80g<br>25g<br>300mg<br>2,400mg<br>375g<br>30g |